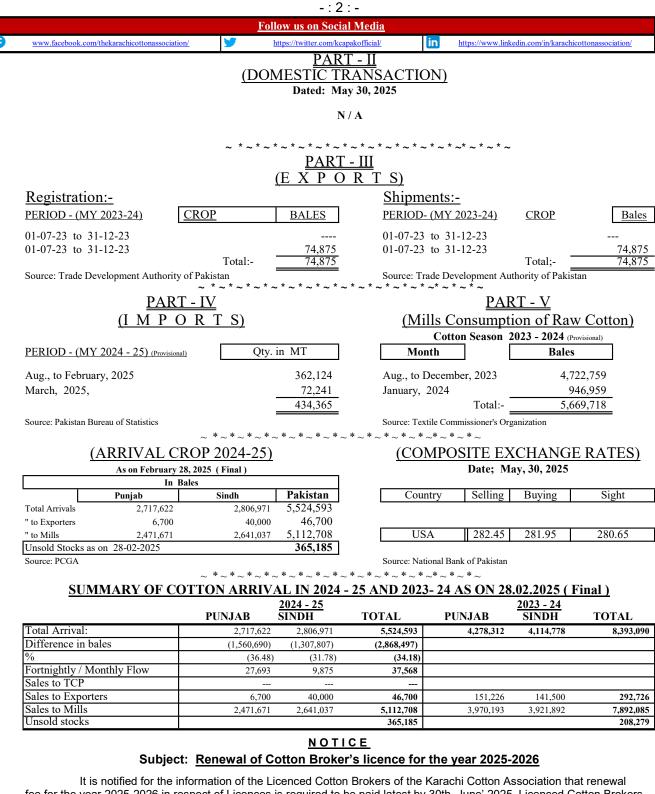

67.94 | 67.76    | 67.24 | - 0.52 |
| Dec., - 25 | 68.21 | 68.56 | 67.54 | 68.10    | 67.76 | - 0.34 |
| Mar, - 26  | 69.74 | 70.04 | 69.08 | 69.58    | 69.29 | - 0.29 |
| May, - 26  | 70.88 | 71.07 | 70.16 | 70.65    | 70.37 | - 0.28 |

## New York Cotton Market Closing Delivery Contract No.2 Dated: May 29, 2025

| <u>Cotlo</u>   | ok Indices      | <b>China Cotton Index</b> |              |  |  |
|----------------|-----------------|---------------------------|--------------|--|--|
| Dated          | l: May 28, 2025 | Dated: Ma                 | ay, 29, 2025 |  |  |
| A - Index      | 77.95 (-0.30)   | Index 328                 | 14578 (+6)   |  |  |
| A - Index Plus | N / A           | Index 229                 | 14857 (+11)  |  |  |

~ \*~\*~\*~\*~\*~\*~\*~\*~\*~\*~\*~\*~\*~\*~\*~\*~



fee for the year 2025-2026 in respect of Licences is required to be paid latest by 30th, June' 2025. Licenced Cotton Brokers of the Association are therefore requested to kindly renew their licences by paying a sum of Rs. 250/- as renewal fee before the specific date.

Brokers having Rooms, Booths or Seats in Rooms of the Cotton Exchange are also requested to pay in advance Licence fee / Rent in respect of their Booths and Seats for the year 2025-2026 at the earliest.

| THE COTTO | DN EXCHANGE                                            | (Aftab Alam)      |
|-----------|--------------------------------------------------------|-------------------|
| KARACHI:  | May 30, 2025                                           | Secretary General |
|           | PUBLISHED BY THE KARACHI COTTON ASSOC